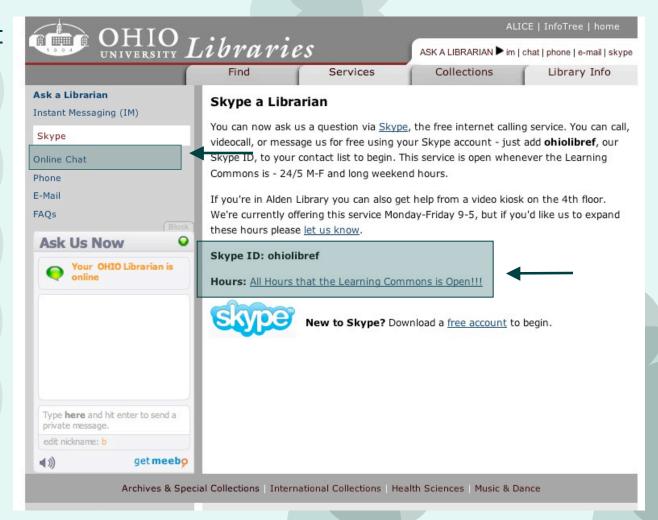

#### SKYPE A LIBRARIAN

- CALL-IN SERVICE
- STAFFED 24/5
- FACULTY AND INTERNATIONAL STUDENT USE
- ■VOICE, VIDEO, AND TEXT
- SEND AND RECEIVE FILES
- GROWING USER BASE