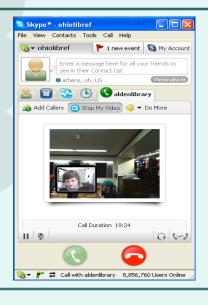

#### PREFERRED CLIENT - SKYPE

- RELIABLE P2P CONNECTION
- FREE BETWEEN SKYPE USERS
- VIDEO OR NON-VIDEO CALLS
- SAVES HISTORY
- \*ALLOWS CHAT/ CALL HOLDING /CONFERENCE CALLS
- MAC-PC COMPATIBLE
- POPULAR AND CUSTOMIZABLE
- THIRD-PARTY EXTRAS
- MANY CALLING FEATURES