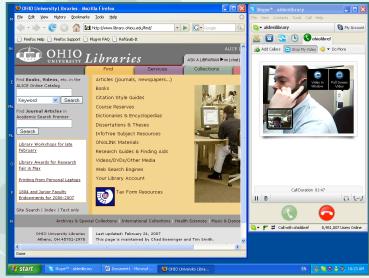

#### SKYPE A LIBRARIAN

- CALL-IN SERVICE
- STAFFED 24/5
- FACULTY AND INTERNATIONAL STUDENT USE
- ■VOICE, VIDEO, AND TEXT
- SEND AND RECEIVE FILES
- GROWING USER BASE

#### INTERACTING VIA VIDEO