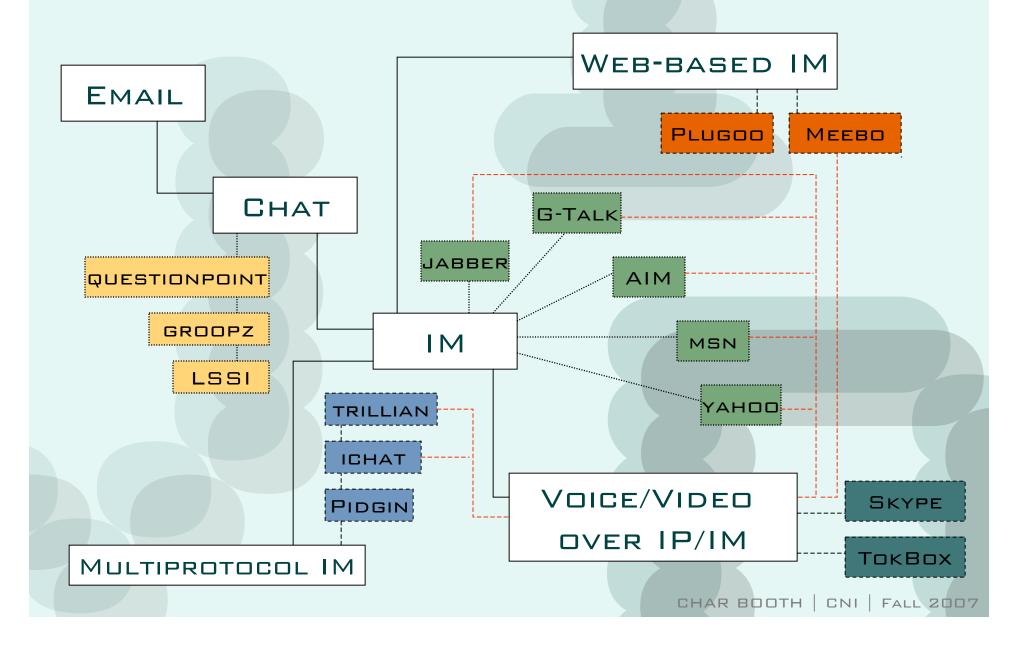

#### VARIATIONS ON WEB CALLING

## BROWSER-BASED WEB TELEPHONY

- ■EXAMPLES: GTALK, MEEBO
- GROWING PRESENCE IN SOCIAL NETWORKS
- MULTIPROTOCOL PROGRAMS
- APPLICATION:
  REFERENCE

#### VIDEO/VOICE WIDGETS

- ■EXAMPLE: TOKBOX
- ■EMBEDDABLE IN ANY WEBPAGE
- NO USER ACCOUNT REQUIRED
- APPLICATION:
  REFERENCE

## APPLICATION-BASED WEB TELEPHONY

- ■EXAMPLE: SKYPE, WENGO
- FREE OR INEXPENSIVE
  WEB CALLING
- **CUSTOMIZABLE**
- APPLICATION:
  REFERENCE, DISTANCE
  LEARNING

#### WEB

#### CONFERENCING

- EXAMPLES: DIMDIM,
  MACROMEDIA BREEZE
- ■REPLACES EXPENSIVE VIDEOCONFERENCING EQUIPMENT
- APPLICATION:
  DISTANCE LEARNING
  AND PROFESSIONAL
  DEVELOPMENT