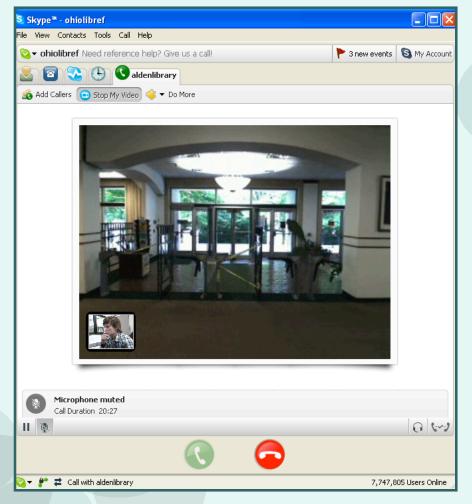

#### SKYPE A LIBRARIAN

- CALL-IN SERVICE
- STAFFED 24/5
- FACULTY AND INTERNATIONAL STUDENT USE
- ■VOICE, VIDEO, AND TEXT
- SEND AND RECEIVE FILES
- GROWING USER BASE

#### INTERACTING VIA VIDEO