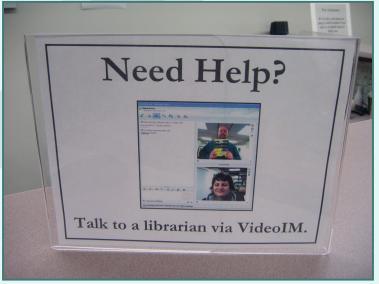

#### SKYPE A LIBRARIAN

- CALL-IN SERVICE
- STAFFED 24/5
- FACULTY AND INTERNATIONAL STUDENT USE
- ■VOICE, VIDEO, AND TEXT
- SEND AND RECEIVE FILES
- GROWING USER BASE