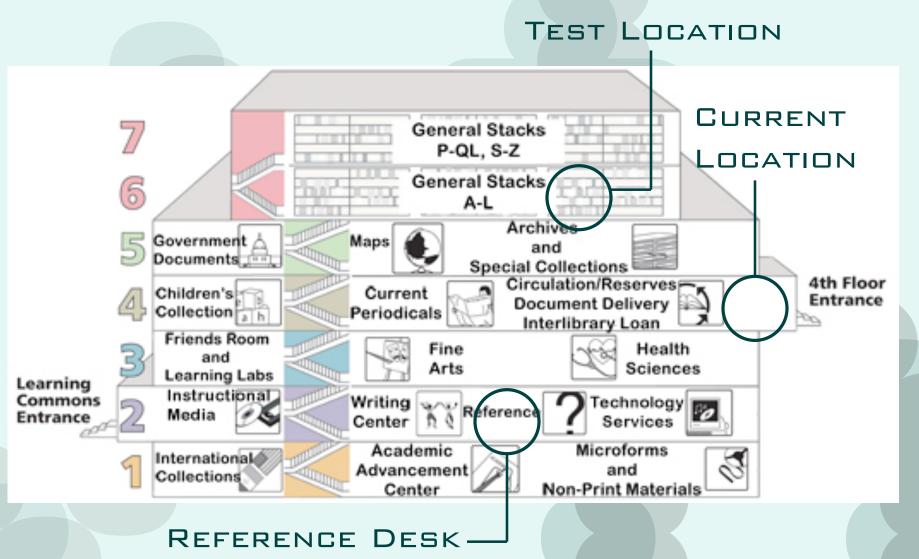

WEB

#### CONFERENCING

- EXAMPLES: DIMDIM,
  MACROMEDIA BREEZE
- ■REPLACES EXPENSIVE VIDEOCONFERENCING EQUIPMENT
- APPLICATION:
  DISTANCE LEARNING
  AND PROFESSIONAL
  DEVELOPMENT



#### PREFERRED CLIENT - SKYPE





- RELIABLE P2P CONNECTION
- FREE BETWEEN SKYPE USERS
- VIDEO OR NON-VIDEO CALLS
- SAVES HISTORY
- \*ALLOWS CHAT/ CALL HOLDING /CONFERENCE CALLS
- MAC-PC COMPATIBLE
- POPULAR AND CUSTOMIZABLE
- THIRD-PARTY EXTRAS
- MANY CALLING FEATURES



#### SKYPE IN HIGHER EDUCATION

- DRAMATICALLY REDUCES COSTS OF LOCAL

  AND INTERNATIONAL CALLING
  - SCHOLARLY COMMUNICATION
  - INTERNATIONAL AND DISTANCE STUDENTS
- FLEXIBLE LEARNING TOOL
  - LANGUAGE LEARNING
  - CLASSROOM COLLABORATION
- DATA TRANSFER AND VODCASTING
- •SECURITY CONCERNS ON SOME CAMPUSES





#### VIDEO KIOSK PILOT





#### TEST CONFIGURATION











#### RECONFIGURED KIOSK













#### EXTENDING V-REF STAFF









#### SKYPE A LIBRARIAN

- CALL-IN SERVICE
- STAFFED 24/5
- FACULTY AND INTERNATIONAL STUDENT USE
- ■VOICE, VIDEO, AND TEXT
- SEND AND RECEIVE FILES
- GROWING USER BASE



#### REMOTE KIOSKS





#### INTERACTING VIA VIDEO





#### INTERACTING VIA VIDEO





#### INTERACTING VIA VIDEO





#### PROGRAM EVALUATION

- THE "WHAT IS THAT?" FACTOR
  - APPROPRIATE SIGNAGE
  - STAFF DRIENTATION
- THE "EVERYONE'S LOOKING AT ME" EFFECT
  - DPEN CONNECTION "EXPOSES" LIBRARIANS
  - LOCATION AND CONFIGURATION IMPORTANT
- KIOSKS PROMISING FOR BRANCHES AND AFTERHOURS SERVICE
  - REFERRALS AND COMMUNICATION BETWEEN SERVICE POINTS

#### VIABILITY OF VIDEO KIOSKS

- LOCATION AND NECESSITY ARE KEY