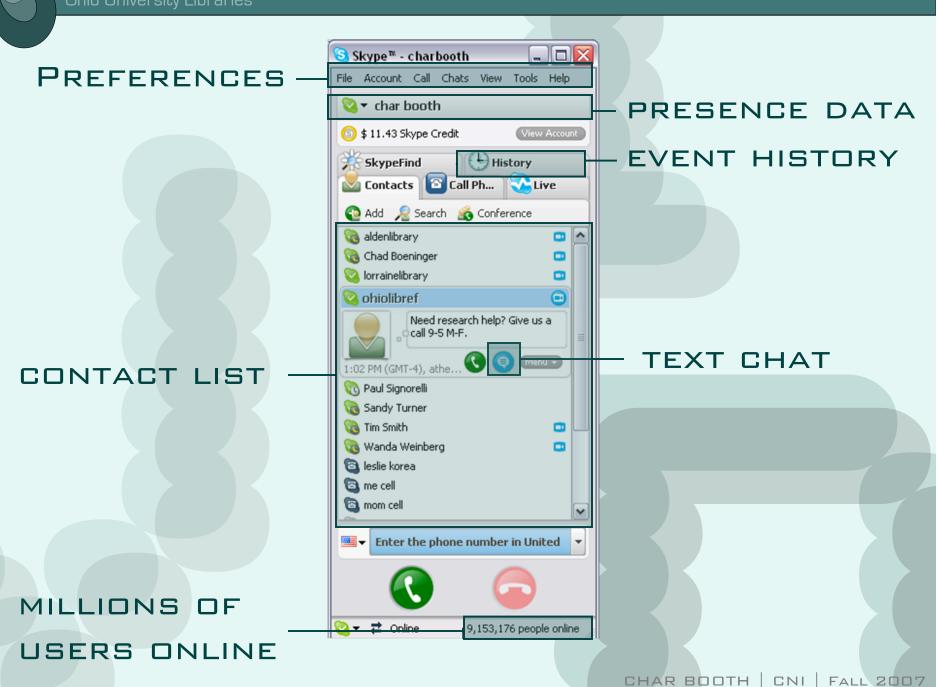

#### PREFERRED CLIENT - SKYPE

- RELIABLE P2P CONNECTION
- FREE BETWEEN SKYPE USERS
- VIDEO OR NON-VIDEO CALLS
- SAVES HISTORY
- \*ALLOWS CHAT/ CALL HOLDING /CONFERENCE CALLS
- MAC-PC COMPATIBLE
- POPULAR AND CUSTOMIZABLE
- THIRD-PARTY EXTRAS
- MANY CALLING FEATURES