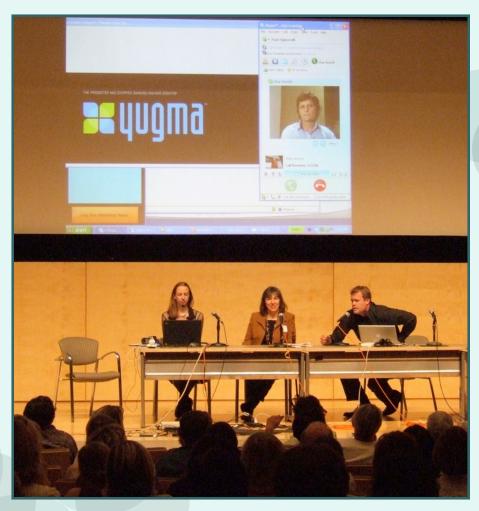

#### DESKTOP SHARING - YUGMA

REMOTE PRESENTATION TO THE FUTURE OF LIBRARIES CONFERENCE