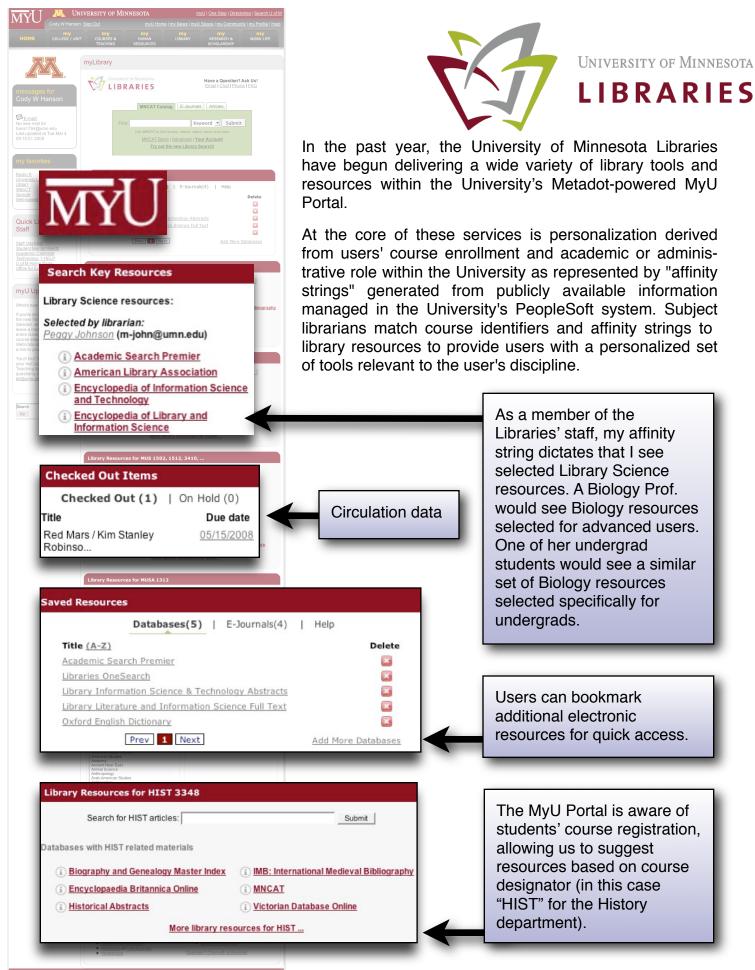

Having built the infrastructure for providing personalized and customized information in the MyU Portal, we added it to the Libraries' web site as well, as the myLibrary page. Here we're able to display all the same information as on the MyU Portal.