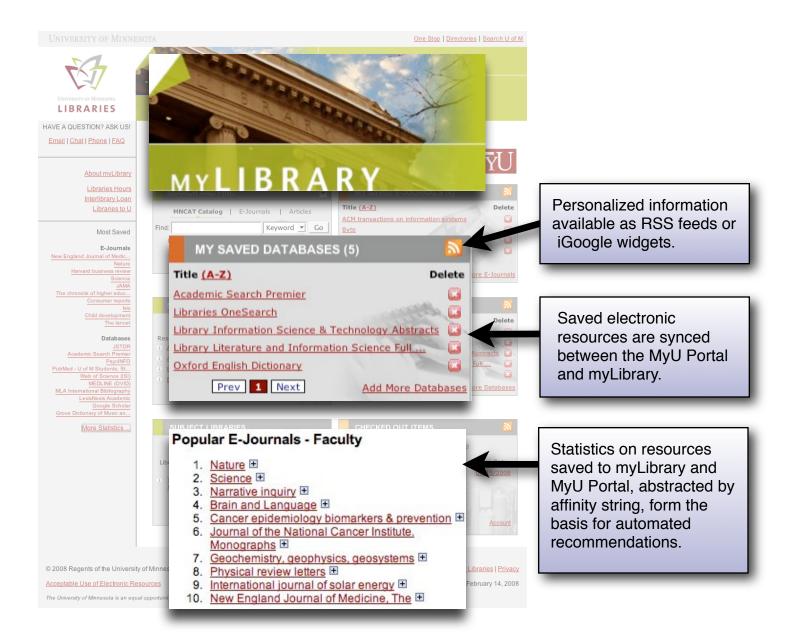

Having built the infrastructure for providing personalized and customized information in the MyU Portal, we added it to the Libraries' web site as well, as the myLibrary page. Here we're able to display all the same information as on the MyU Portal.

On the myLibrary page we have begun to expose some of our aggregated usage data, providing lists of the most commonly saved electronic resources. It is our hope that eventually we'll be able to use this data to recommend resources based on a user's field or degree program.