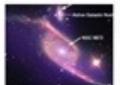

## Galaxy Collision Switches on Black Hole

This composite image of data from three different telescopes shows an ongoing collision between two galaxies, NGC 6872 and IC 4970.